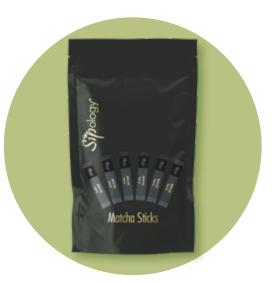

#### Sweet Matcha Sampler

- Sweet Matcha Sticks Variety Pack (9-pk)
- Includes 3 of each:
  - Sweet Mango
  - Sweet Premium
  - Sweet Strawberry Colada