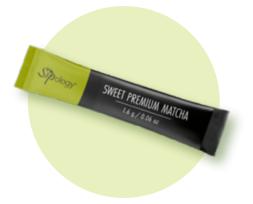

### **INGREDIENTS:**

**Sweet Mango:** Green tea, Sugar (organic cane sugar), Organic stevia extract, Natural flavor. Contains Naturally Occurring Caffeine.

**Sweet Premium:** Green tea, Sugar (organic cane sugar), Organic stevia extract. Contains Naturally Occurring Caffeine.