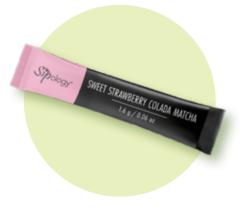

**Sweet Strawberry Colada:** Green tea, Sugar (organic cane sugar), Coconut milk (coconut, tapioca maltodextrin), Strawberry powder, Organic stevia extract, Natural flavors. Contains: Coconut. Contains Naturally Occurring Caffeine.