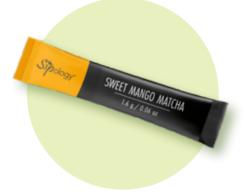

### **INGREDIENTS:**

**Sweet Mango:** Green tea, Sugar (organic cane sugar), Organic stevia extract, Natural flavor. Contains Naturally Occurring Caffeine.

**Sweet Premium:** Green tea, Sugar (organic cane sugar), Organic stevia extract. Contains Naturally Occurring Caffeine.