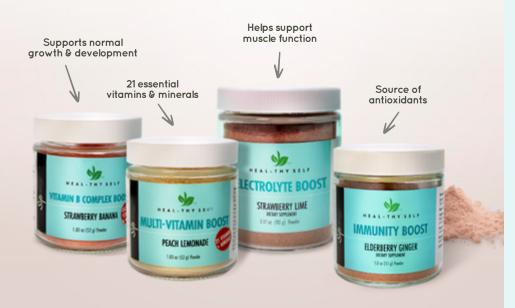

## Give Your Health a Boost!

# May Special

- Boost your body's vitamin and mineral support from all-natural sources
- Add to smoothies, yogurt, oats, matcha or juice daily

Reg: \$44.00-| SAVE: \$26.40

#### - Choose ANY 1 -Best-Selling Boost at 60% OFF!

Multi-vitamin Boost Vitamin B Complex Boost Electrolyte Boost Immunity Boost

#### Code: SPEC24MAYUS

Spend \$65 to purchase this exclusive item.